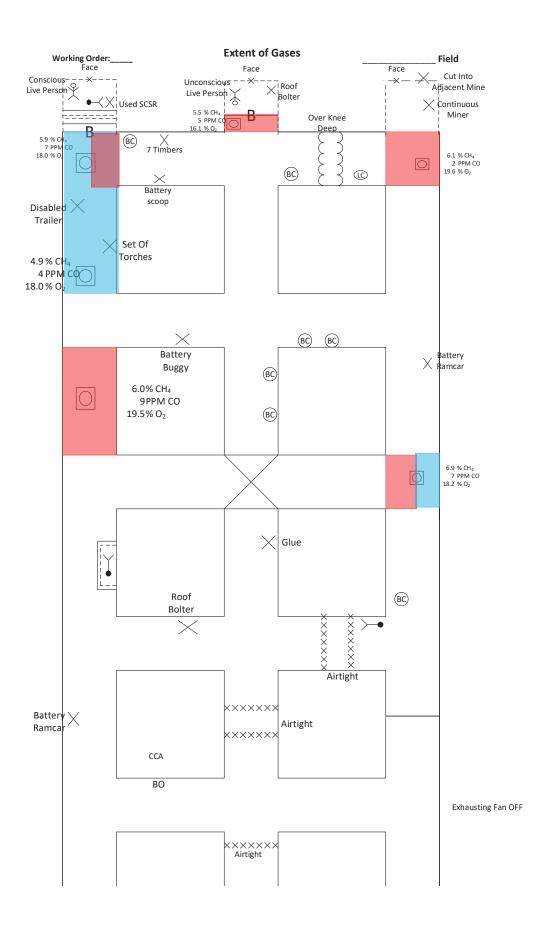

All Electrical Power going underground is turned off, locked out and guarded.

The exhaust fan on the surface is currently off and is being monitored and guarded.

The 001-0 Working Section is currently an advancing section and has a history of Methane liberation and adverse roof conditions

The third shift consisting of 4 hourly employees and 1 Foreman entered the mine at 12:30 AM this morning to conduct clean up and maintenance work. At 5:30 AM this morning the Surface Person noticed that all power went off and the exhaust fan has stopped operating. He notified the General Mine Foreman who instructed him to activate the mine's ERP. The General Mine Foreman contacted MSHA and the State as well as other emergency services. Mine Rescue Teams were notified and have arrived at the mine site.

The Mine Map is not up to date

We have had no contact from the unaccounted-for Miners since the incident.