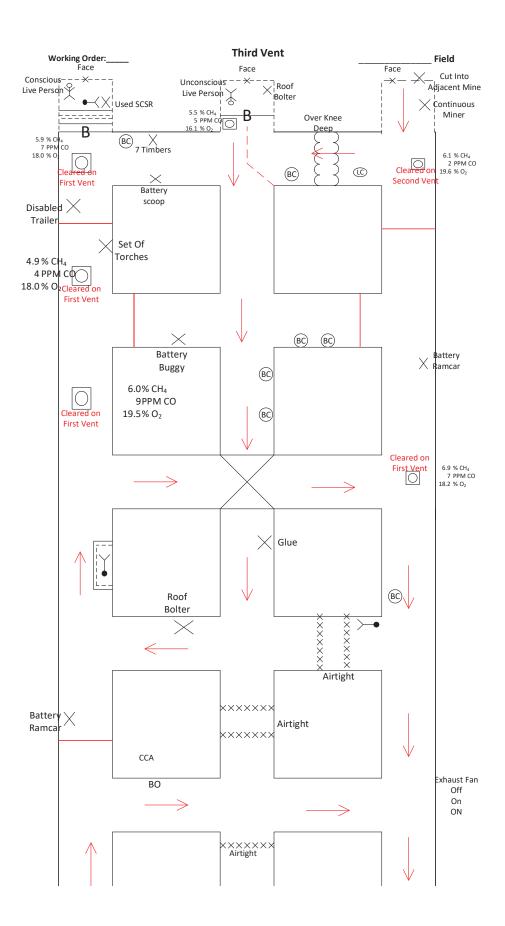

All Electrical Power going underground is turned off, locked out and guarded.

The exhaust fan on the surface is currently off and is being monitored and guarded.

The 001-0 Working Section is currently an advancing section and has a history of Methane liberation and adverse roof conditions

The third shift consisting of 4 hourly employees and 1 Foreman entered the mine at 12:30 AM this morning to conduct clean up and maintenance work. At 5:30 AM this morning the Surface Person noticed that all power went off and the exhaust fan has stopped operating. He notified the General Mine Foreman who instructed him to activate the mine's ERP. The General Mine Foreman contacted MSHA and the State as well as other emergency services. Mine Rescue Teams were notified and have arrived at the mine site.

The Mine Map is not up to date

We have had no contact from the unaccounted-for Miners since the incident.

## **Team Instructions**

- Please explore all areas of the Mine that can be safely explored
- Once the Exhaust Fan is started it cannot be stopped, stalled or reversed
- Team can carry or transport no more than two (2) brattice cloths at a time
- A Time Limit of 75 minutes has been established

## Patient behind Barricade in #1 Entry

"Help, Get Me out! My Buddy isn't doing too good, please hurry!"

"I have an Airtight Face Behind Me!"

**TEAM Map** 2022 NMRC Team:\_ CCA во EXHAUSTING FAN OFF

во Мар 2022 NMRC Team: CCA во