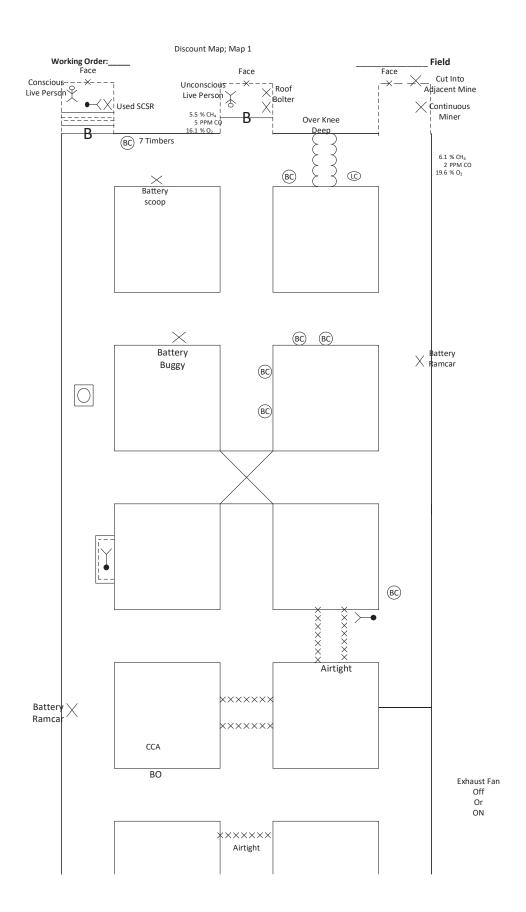

All Electrical Power going underground is turned off, locked out and guarded.

The exhaust fan on the surface is currently off and is being monitored and guarded.

The 001-0 Working Section is currently an advancing section and has a history of Methane liberation and adverse roof conditions

The third shift consisting of 4 hourly employees and 1 Foreman entered the mine at 12:30 AM this morning to conduct clean up and maintenance work. At 5:30 AM this morning the Surface Person noticed that all power went off and the exhaust fan has stopped operating. He notified the General Mine Foreman who instructed him to activate the mine's ERP. The General Mine Foreman contacted MSHA and the State as well as other emergency services. Mine Rescue Teams were notified and have arrived at the mine site.

The Mine Map is not up to date

We have had no contact from the unaccounted-for Miners since the incident.

## **Team Instructions**

- Please explore all areas of the Mine that can be safely explored
- Once the Exhaust Fan is started it cannot be stopped, stalled or reversed
- Team can carry or transport no more than two (2) brattice cloths at a time
- A Time Limit of 75 minutes has been established

## Patient behind Barricade in #1 Entry

"Help, Get Me out! My Buddy isn't doing too good, please hurry!"

"I have an Airtight Face Behind Me!"

**TEAM Map** 2022 NMRC Team:\_ CCA во EXHAUSTING FAN OFF

во Мар 2022 NMRC Team: CCA во