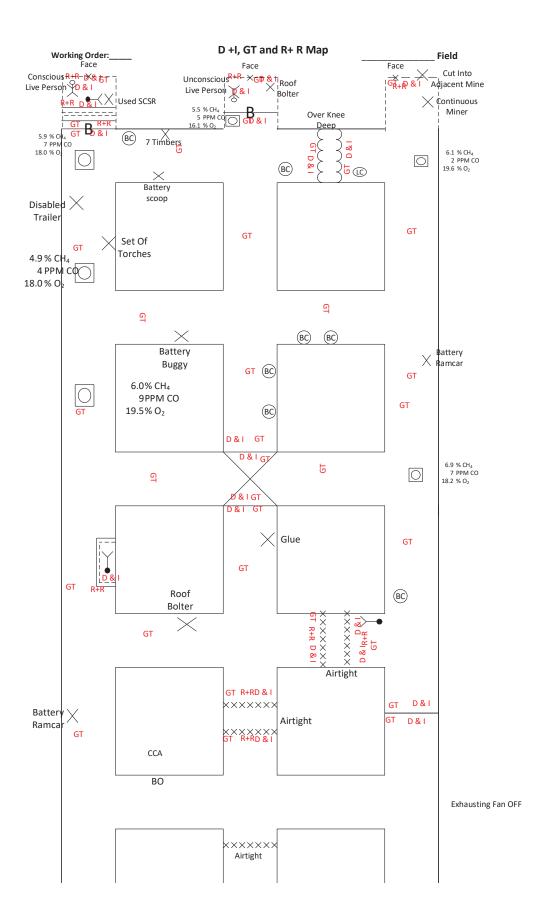

All Electrical Power going underground is turned off, locked out and guarded.

The exhaust fan on the surface is currently off and is being monitored and guarded.

The 001-0 Working Section is currently an advancing section and has a history of Methane liberation and adverse roof conditions

The third shift consisting of 4 hourly employees and 1 Foreman entered the mine at 12:30 AM this morning to conduct clean up and maintenance work. At 5:30 AM this morning the Surface Person noticed that all power went off and the exhaust fan has stopped operating. He notified the General Mine Foreman who instructed him to activate the mine's ERP. The General Mine Foreman contacted MSHA and the State as well as other emergency services. Mine Rescue Teams were notified and have arrived at the mine site.

The Mine Map is not up to date

We have had no contact from the unaccounted-for Miners since the incident.

## Patient behind Barricade in #1 Entry

"Help, Get Me out! My Buddy isn't doing too good, please hurry!"

"I have an Airtight Face Behind Me!"

**TEAM Map** 2022 NMRC Team:\_ CCA во EXHAUSTING FAN OFF

во Мар 2022 NMRC Team: CCA во