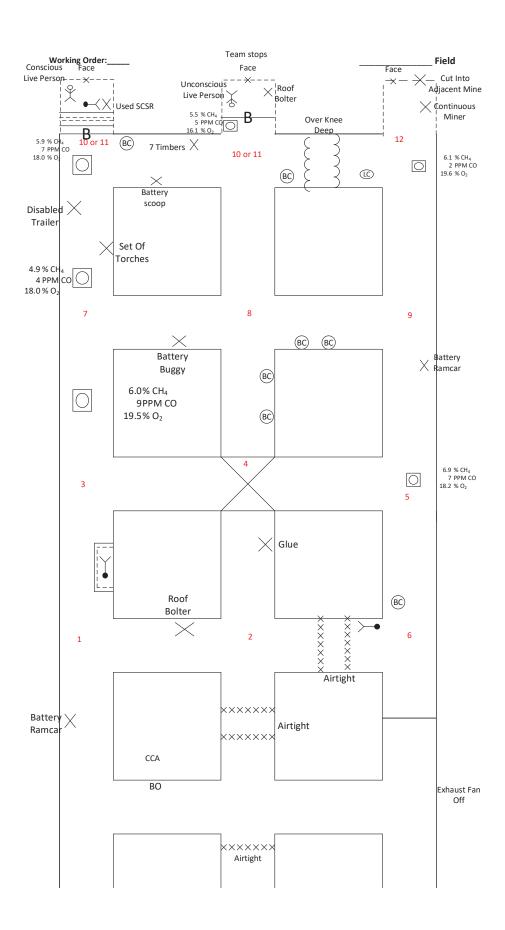

## Patient behind Barricade in #1 Entry

"Help, Get Me out! My Buddy isn't doing too good, please hurry!"

"I have an Airtight Face Behind Me!"

**TEAM Map** 2022 NMRC Team:\_ CCA во EXHAUSTING FAN OFF

во Мар 2022 NMRC Team: CCA во

EXHAUSTING FAN OFF