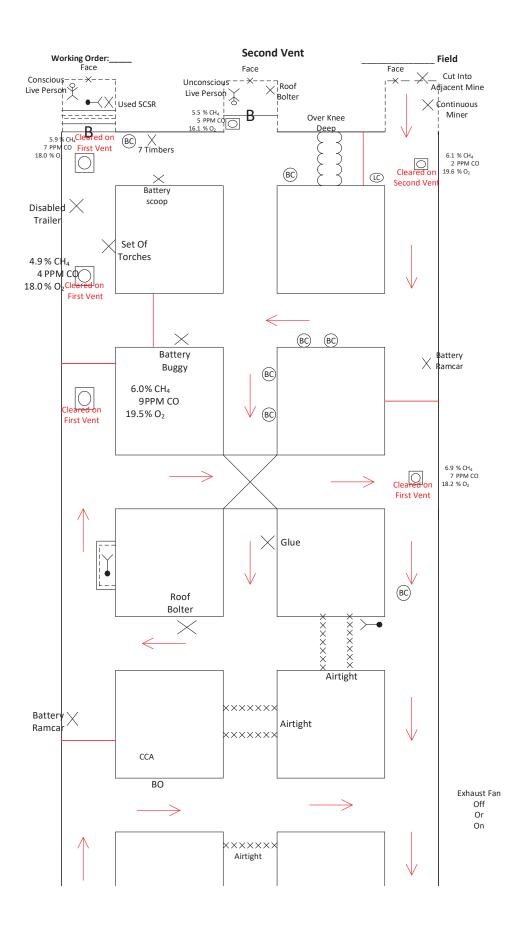

All Electrical Power going underground is turned off, locked out and guarded.

The exhaust fan on the surface is currently off and is being monitored and guarded.

The 001-0 Working Section is currently an advancing section and has a history of Methane liberation and adverse roof conditions

## **Team Instructions**

- Please explore all areas of the Mine that can be safely explored
- Once the Exhaust Fan is started it cannot be stopped, stalled or reversed
- Team can carry or transport no more than two (2) brattice cloths at a time
- A Time Limit of 75 minutes has been established