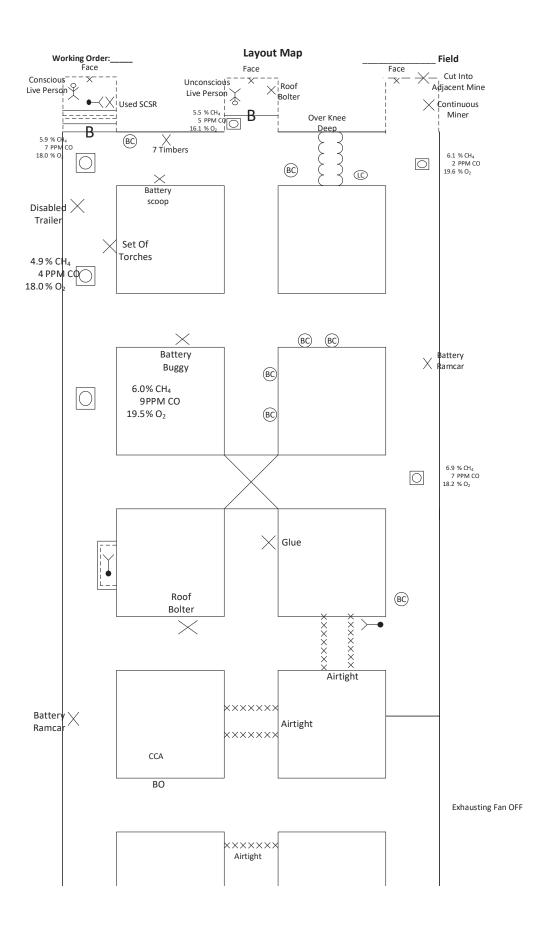

## Patient behind Barricade in #1 Entry

"Help, Get Me out! My Buddy isn't doing too good, please hurry!"

"I have an Airtight Face Behind Me!"

**TEAM Map** 2022 NMRC Team:\_ CCA во EXHAUSTING FAN OFF

во Мар 2022 NMRC Team: CCA во

EXHAUSTING FAN OFF