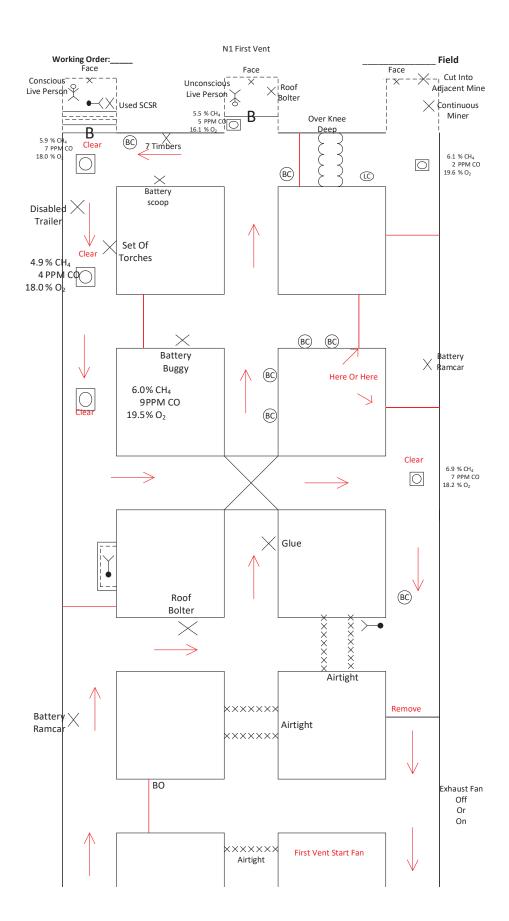

All Electrical Power going underground is turned off, locked out and guarded.

The exhaust fan on the surface is currently off and is being monitored and guarded.

The 001-0 Working Section is currently an advancing section and has a history of Methane liberation and adverse roof conditions

## **Team Instructions**

- Please explore all areas of the Mine that can be safely explored
- Once the Exhaust Fan is started it cannot be stopped, stalled or reversed
- Team can carry or transport no more than two (2) brattice cloths at a time
- A Time Limit of 75 minutes has been established